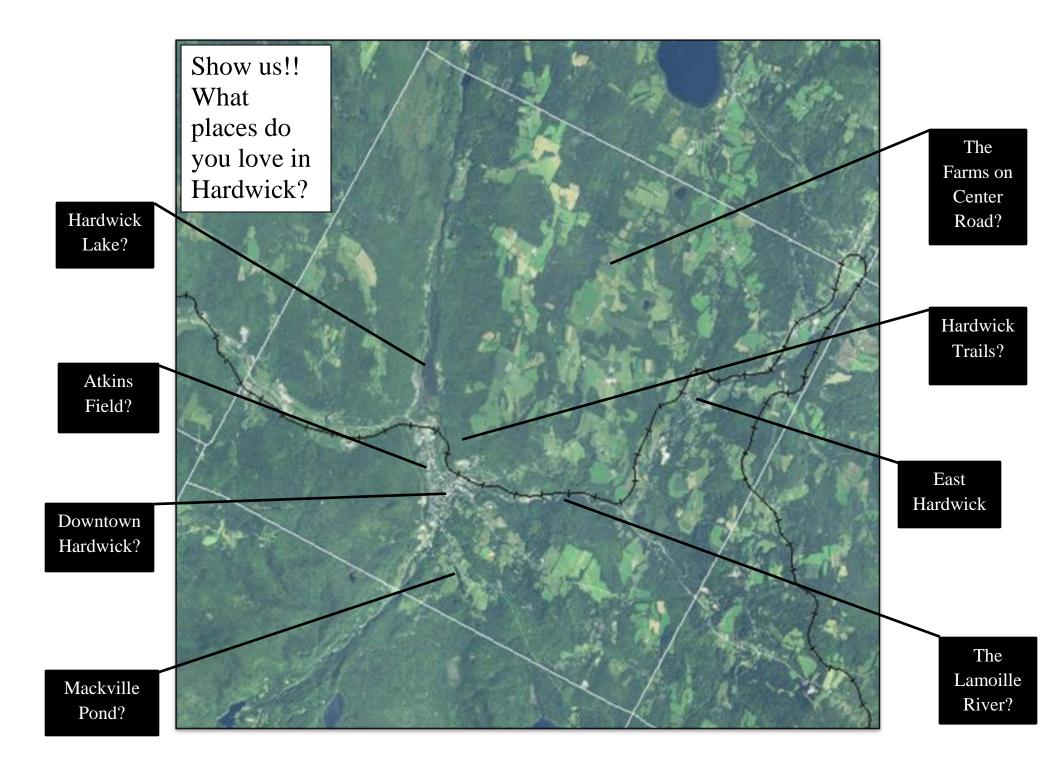

## The Hardwick Planning Commission Wants to Know....

| What places do you love in Hardwick? (For Example: Downtown? Hardwick Trails? The Lamo River?)                                                   | oill |
|--------------------------------------------------------------------------------------------------------------------------------------------------|------|
| We invite you to make your marks on the map and tell us why you love those places in Hardwick.                                                   |      |
| What places would you improve in Hardwick?                                                                                                       |      |
| Again, we invite you to make your marks on the map. Tell us why and how those places should be improve                                           | ed.  |
| Are you a Hardwick resident? Yes? No? Would you like more information about the Town Plan update? (Optional)  Name: Phone Number: Email Address: |      |